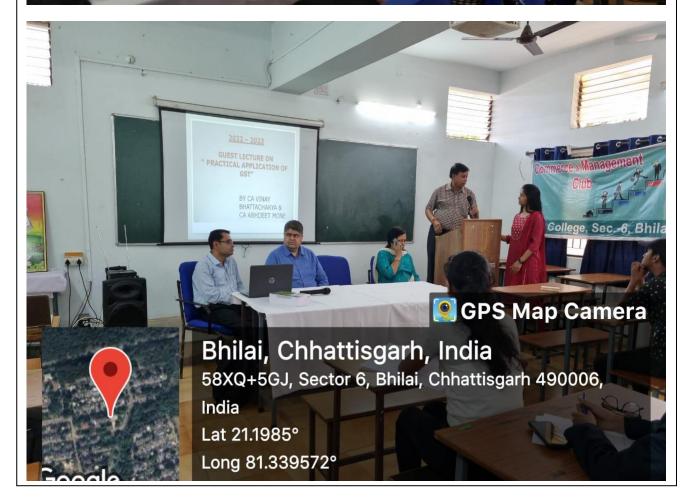

### Brief Details about the Event

Commerce and management department organized a certificate course on Leaning Accountancy with GST. This was a **15 days certificate course.** Modern era is the accounting era hence students participating in this will get knowledge about accounting basic terms and its applying skills.

Different faculties of commerce and management department took classes on various topics, to enhance the knowledge of the students. The course started from 1<sup>st</sup> May 2023 for 15 days.

### **Outcome Achieved:**

- 1. Students learnt about accounting terms
- 2. They gained knowledge on various areas of accounting
- 3. Students learnt about GST and its applications.

Г