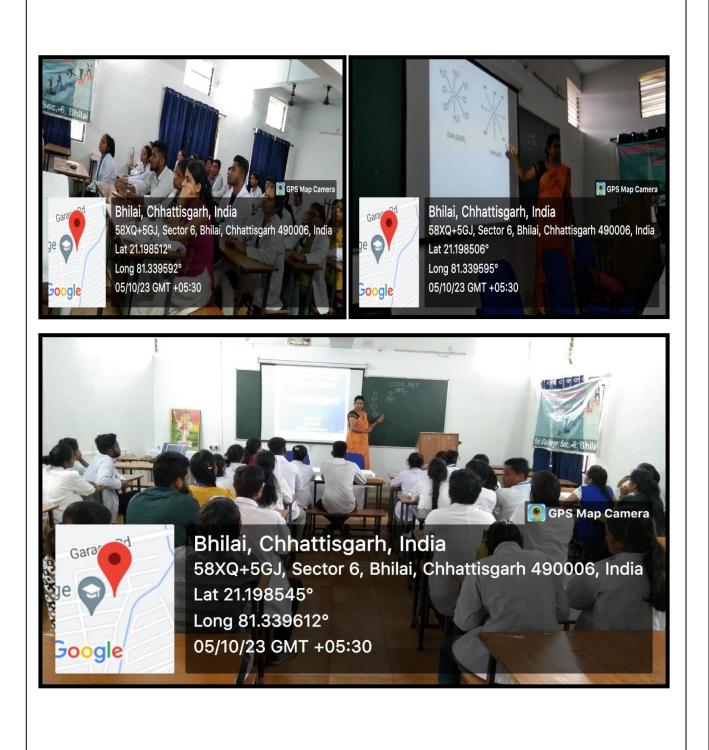

# Name of the Event

: World Mosquito Day

Date of the Event

: 20<sup>th</sup> August 2022

#### Brief Details about the Event

On the occasion of World Mosquito Day, an interdepartmental seminar has been organized in collaboration with the Department of Science and Biotechnology at Sai College, Sector 6, Bhilai on 20<sup>th</sup> August 2022 at 12.00 noon in Room No. 8. The purpose of this seminar was to raising awareness about mosquito-borne diseases. The lecture was delivered by Dr. Rachana Negi, Assistant Professor of Zoology. The students of B.Sc Biotechnology, B.Sc Biology and M.Sc Biotechnology actively attended the discussion. The seminar made aware about Mosquito transmitted diseases like Malaria and Dengue. Students were aware about how to control and prevent ourself and locality people from these diseases.