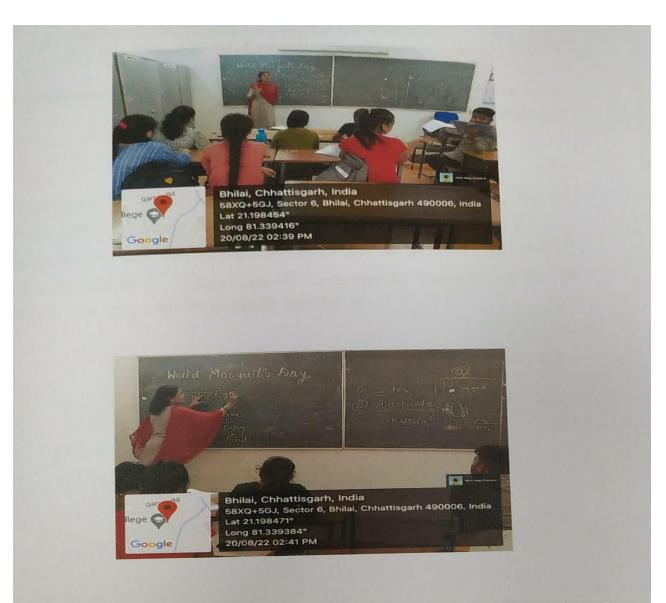

#### Brief Details about the Event

On the occasion of World Mosquito Day, an interdepartmental seminar has been organized in collaboration with the Department of Science and Biotechnology at Sai College, Sector 6, Bhilai on 20<sup>th</sup> August 2022 at 12.00 noon in Room No. 8. The purpose of this seminar was to raising awareness about mosquito-borne diseases. The lecture was delivered by Dr. Rachana Negi, Assistant Professor of Zoology. The students of B.Sc Biotechnology, B.Sc Biology and M.Sc Biotechnology actively attended the discussion. The seminar made aware about Mosquito transmitted diseases like Malaria and Dengue. Students were aware about how to control and prevent ourself and locality people from these diseases.