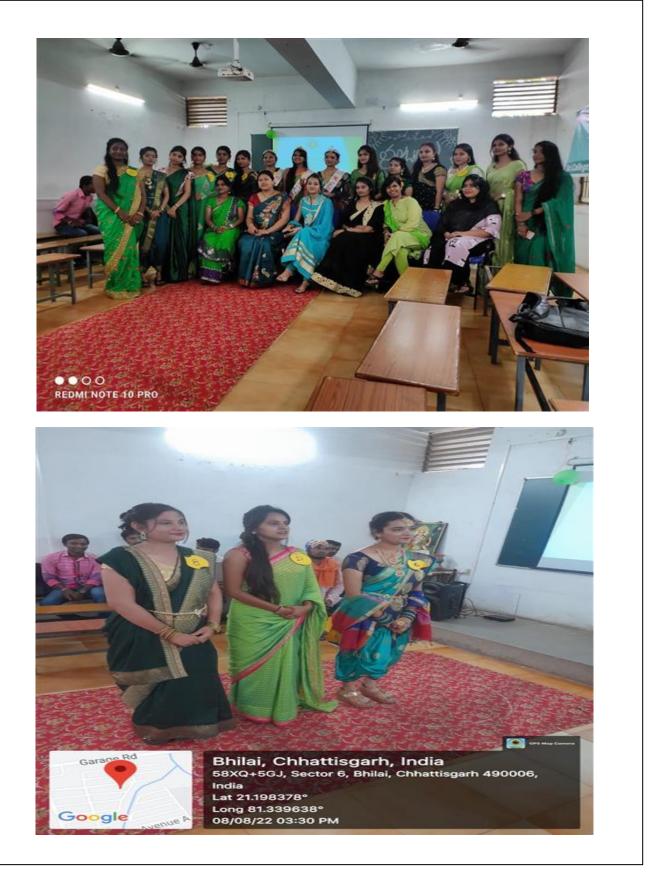

### Brief Details about the Event

This Program has been organized by commerce & management department under the theme of **Sawan Mahotsav** from **5/08/2022 to 8/08/2022**. In which Rakhi Making, Mehandi and Sawan Queen was organized.

Sawan Queen Competition- This competition was conducted on 8/08/2022. Theme of this event was green attire. Total 22 girls took part in this event. This event consists of 3 rounds. Round-1 was Ramp walk after result selected participants moved to next round. Round-2 was Self introduction. In 3rd round was Questionnaire round. The organizers of this competition were Dr. Anju Kumari (Dean & Asst. Prof. Commerce & Management Department), Ms. Shradha Namdeo (Asst. Prof. of Management Department) & Ms. Juhi Gupta (Asst. Prof. Commerce Department). Judges of this program were Dr. Mamta Singh, Dr. Anju Kumari & Dr. Sonal Khandelwal.