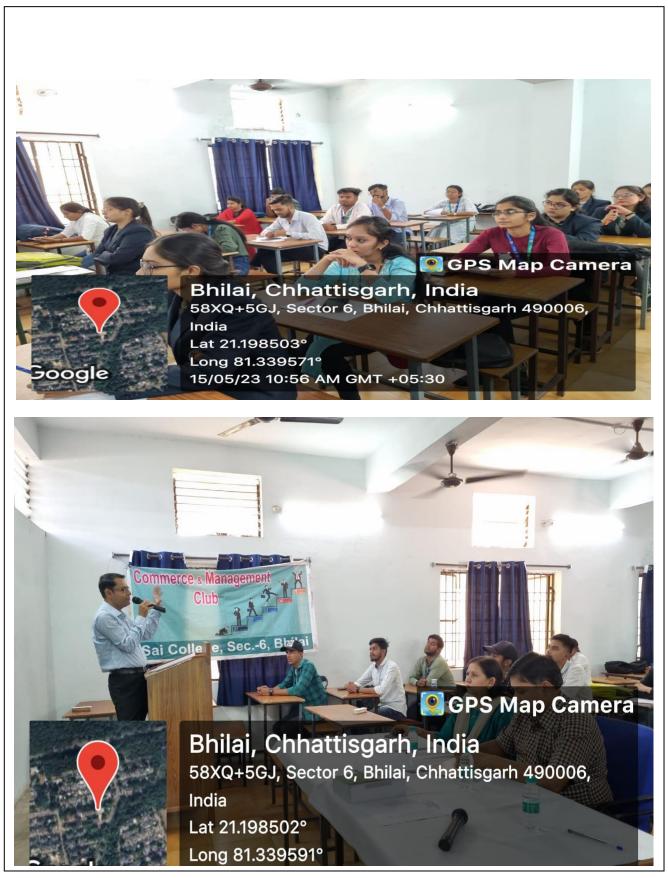

### Brief Details about the Event

Commerce and management department organized a certificate course on Leaning Accountancy with GST. This was a **15 days certificate course.** Modern era is the accounting era hence students participating in this will get knowledge about accounting basic terms and its applying skills.

Different faculties of commerce and management department took classes on various topics, to enhance the knowledge of the students. The course started from 1<sup>st</sup> May 2023 for 15 days.

### **Outcome Achieved:**

- 1. Students learnt about accounting terms
- 2. They gained knowledge on various areas of accounting
- 3. Students learnt about GST and its applications.

Г