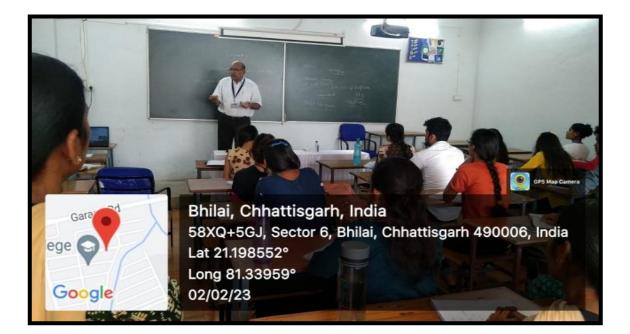

This year women's day was celebrated on 6<sup>th</sup> of March. The purpose of the Seminar was, to aware the women about their health and hygiene. The seminar was conducted by the Commerce and Management Department. The guest of Honor was Dr. Namrata Bhusari (MBBS, MD, OBST and GYNAE.). Dr. Bhusari gave a very informative lecture related to Women's Health and Hygiene; she explained the detail information on how to keep oneself hygienic during the menstruation cycle as those days are the most careful days.