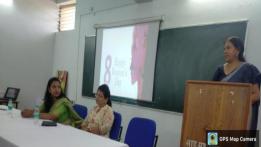

#### Brief Details about the Event

International Women's Day is celebrated in the world over, every year on the eighth day of March. It celebrates womanhood and pays tribute to the indomitable spirit of women across the globe. Its root lies in the early 1900s when oppression and inequality was spurring women to become more vocal and active in campaigning for change.

This year women's day was celebrated on 6<sup>th</sup> of March. The purpose of the Seminar was, to aware the women about their health and hygiene. The seminar was conducted by the Commerce and Management Department. The guest of Honor was Dr. Namrata Bhusari (MBBS, MD, OBST and GYNAE.). Dr. Bhusari gave a very informative lecture related to Women's Health and Hygiene; she explained the detail information on how to keep oneself hygienic during the menstruation cycle as those days are the most careful days.