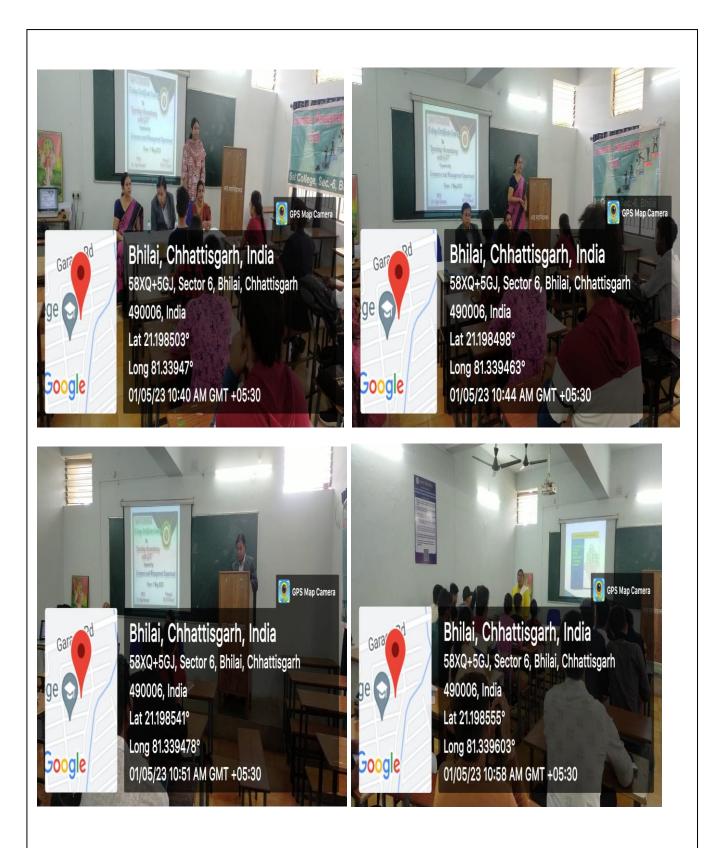

### Brief Details about the Event

Commerce and management department organized a certificate course on Leaning Accountancy with GST. This was a **15 days certificate course.** Modern era is the accounting era hence students participating in this will get knowledge about accounting basic terms and its applying skills.

Different faculties of commerce and management department took classes on various topics, to enhance the knowledge of the students. The course started from 1<sup>st</sup> May 2023 for 15 days.

### Notice

All the students are here by informed that COMMERCE AND MANAGEMENT DEPARTMENT is going to organize a 15 DAYS CERTIFICATE COURSE titled as "LEARNING ACCOUNTANCY WITH GST ". Modern era is the accounting era hence students participating in this will get knowledge about accounting basic terms and its applying skills.