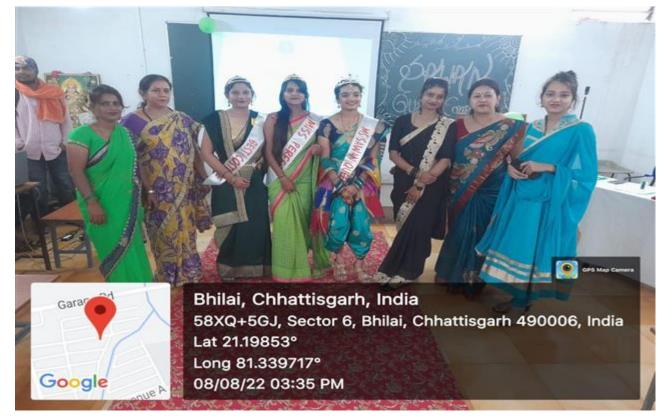

Sawan Queen Competition- This competition was conducted on 8/08/2022. Theme of this event was green attire. Total 22 girls took part in this event. This event consists of 3 rounds. Round-1 was Ramp walk after result selected participants moved to next round. Round-2 was Self introduction. In 3rd round was Questionnaire round. The organizers of this competition were Dr. Anju Kumari (Dean & Asst. Prof. Commerce & Management Department), Ms. Shradha Namdeo (Asst. Prof. of Management Department) & Ms. Juhi Gupta (Asst. Prof. Commerce Department). Judges of this program were Dr. Mamta Singh, Dr. Anju Kumari & Dr. Sonal Khandelwal.

### **List of Winners**

: 2

| Position | Name of the Student | Class      |
|----------|---------------------|------------|
| 1        | Pranjal Agrawal     | BCA 3      |
| 2        | Muskan Verma        | MSc Chem 3 |
| 3        | Suchitra Bagh       | BBA 5 Sem  |