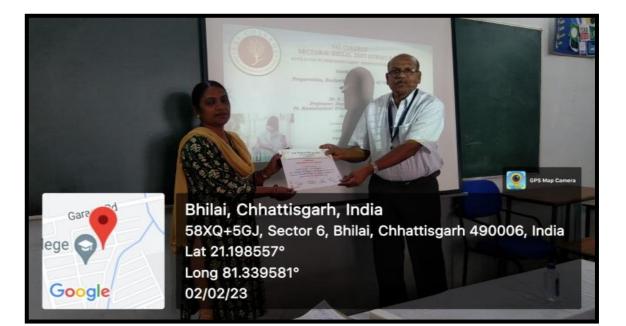

The event was concluded by giving the guest a token of Thanks by certificates and a sapling.