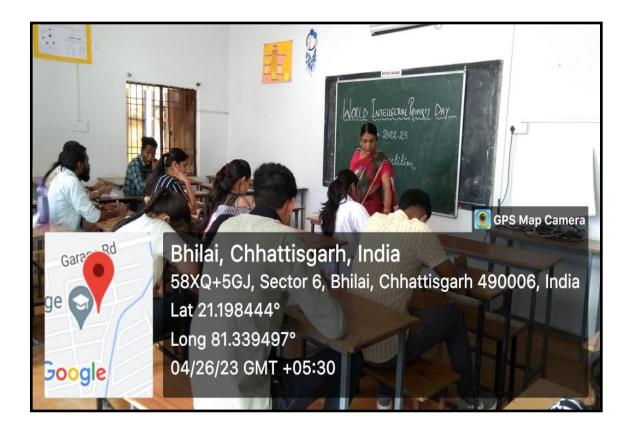

### Brief Details about the Event

Every year on November 19, International Men's Day is observed, however unlike Women's Day, there are no specific events held on this day. In fact, many individuals aren't even aware that there is a day specifically for males. This day is marked annually to raise awareness of the problems that men worldwide suffer in silence. The celebration of International Men's Day also honors the contribution of men who positively affect their gender and serve as positive role models.

There are more than 60 nations throughout the world that observe the day. In order to promote gender equality, the celebration of Men's Day was endorsed. The world celebrates Men's Day on November 19 to recognize their contributions to society and family.

**SAI COLLEGE** with the collaboration of **IQAC**, Commerce & Management Department organized this day at Multipurpose Hall. For judging the ramp show and encouraging the participants **Mr. Jaspal Nagra** (Model & Modelling Coordinator) has been invited.