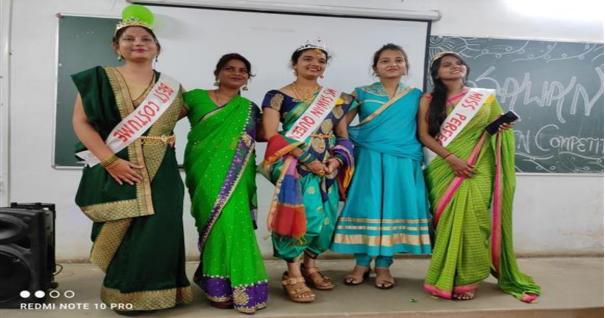

Sawan Queen Competition- This competition was conducted on 8/08/2022. Theme of this event was green attire. Total 22 girls took part in this event. This event consists of 3 rounds. Round-1 was Ramp walk after result selected participants moved to next round. Round-2 was Self introduction. In 3rd round was Questionnaire round. The organizers of this competition were Dr. Anju Kumari (Dean & Asst. Prof. Commerce & Management Department), Ms. Shradha Namdeo (Asst. Prof. of Management Department) & Ms. Juhi Gupta (Asst. Prof. Commerce Department). Judges of this program were Dr. Mamta Singh, Dr. Anju Kumari & Dr. Sonal Khandelwal.

### **List of Winners**

: 2

| Position | Name of the Student | Class      |
|----------|---------------------|------------|
| 1        | Pranjal Agrawal     | BCA 3      |
| 2        | Muskan Verma        | MSc Chem 3 |
| 3        | Suchitra Bagh       | BBA 5 Sem  |