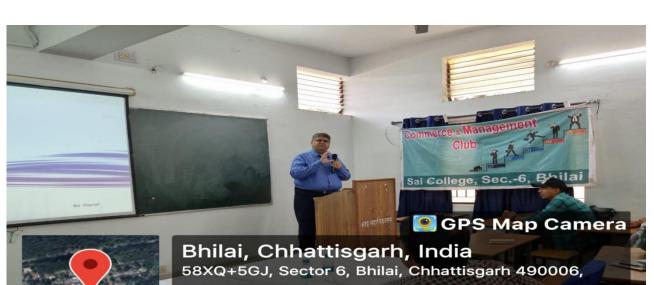

### Brief Details about the Event

Commerce and management department organized a certificate course on Leaning Accountancy with GST. This was a **15 days certificate course.** Modern era is the accounting era hence students participating in this will get knowledge about accounting basic terms and its applying skills.

Different faculties of commerce and management department took classes on various topics, to enhance the knowledge of the students. The course started from 1<sup>st</sup> May 2023 for 15 days.

### **Outcome Achieved:**

- 1. Students learnt about accounting terms
- 2. They gained knowledge on various areas of accounting
- 3. Students learnt about GST and its applications.

Г