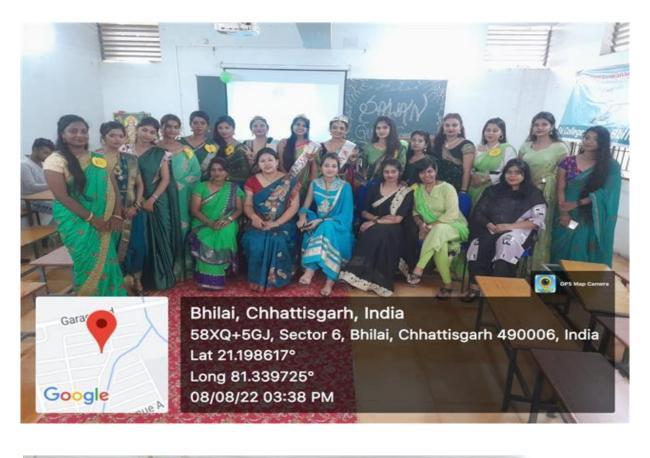

### Brief Details about the Event

This Program has been organized by commerce & management department under the theme of **Sawan Mahotsav** from **5/08/2022 to 8/08/2022**. In which Rakhi Making, Mehandi and Sawan Queen was organized.

Sawan Queen Competition- This competition was conducted on 8/08/2022. Theme of this event was green attire. Total 22 girls took part in this event. This event consists of 3 rounds. Round-1 was Ramp walk after result selected participants moved to next round. Round-2 was Self introduction. In 3rd round was Questionnaire round. The organizers of this competition were Dr. Anju Kumari (Dean & Asst. Prof. Commerce & Management Department), Ms. Shradha Namdeo (Asst. Prof. of Management Department) & Ms. Juhi Gupta (Asst. Prof. Commerce Department). Judges of this program were Dr. Mamta Singh, Dr. Anju Kumari & Dr. Sonal Khandelwal.