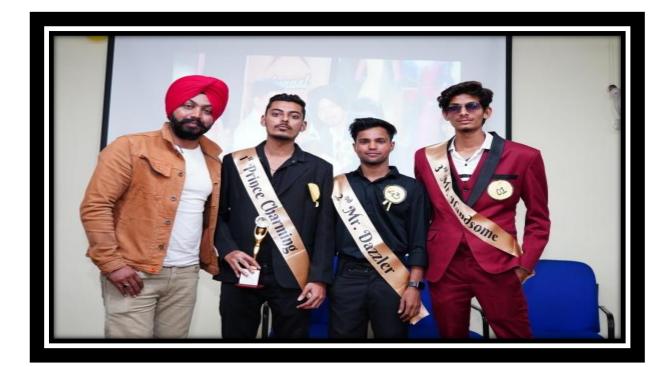

**SAI COLLEGE** with the collaboration of **IQAC**, Commerce & Management Department organized this day at Multipurpose Hall. For judging the ramp show and encouraging the participants **Mr. Jaspal Nagra** (Model & Modelling Coordinator) has been invited.

### List of Winners (If Applicable)

| Position | Name of the Student | Class                    |
|----------|---------------------|--------------------------|
| st       | Adarsh Mishra       | BBA 1⁵t Sem              |
| nd       | Sunil Kumar         | PGDCA                    |
| rd       | Taufik Khan         | BCA 3 <sup>rd</sup> Year |