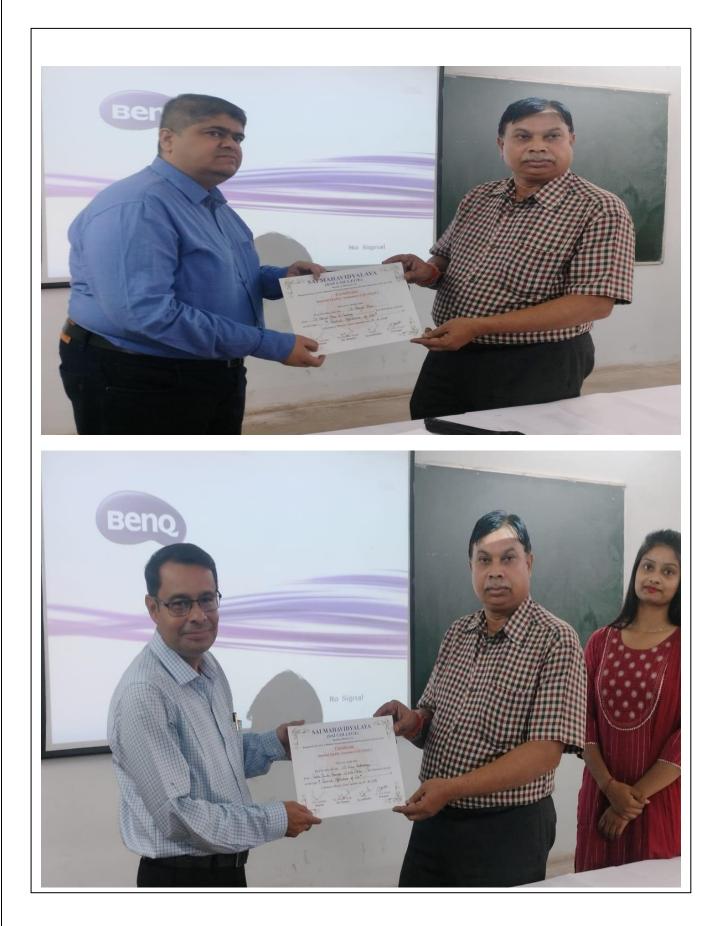

### Brief Details about the Event

Commerce and management department organized a certificate course on Leaning Accountancy with GST. This was a **15 days certificate course.** Modern era is the accounting era hence students participating in this will get knowledge about accounting basic terms and its applying skills.

Different faculties of commerce and management department took classes on various topics, to enhance the knowledge of the students. The course started from 1<sup>st</sup> May 2023 for 15 days.

### **Outcome Achieved:**

- 1. Students learnt about accounting terms
- 2. They gained knowledge on various areas of accounting
- 3. Students learnt about GST and its applications.

Г