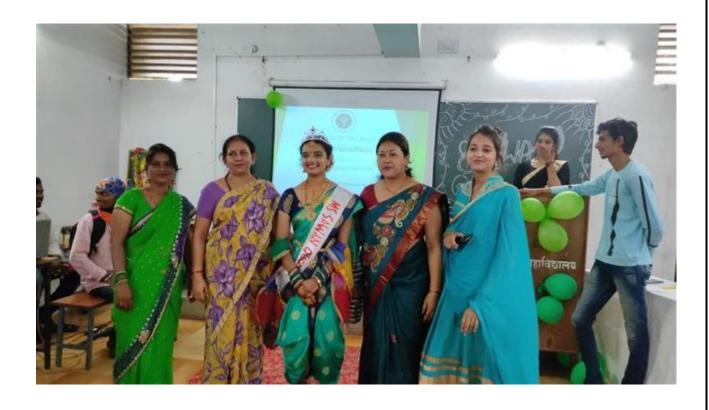

Sawan Queen Competition- This competition was conducted on 8/08/2022. Theme of this event was green attire. Total 22 girls took part in this event. This event consists of 3 rounds. Round-1 was Ramp walk after result selected participants moved to next round. Round-2 was Self introduction. In 3rd round was Questionnaire round. The organizers of this competition were Dr. Anju Kumari (Dean & Asst. Prof. Commerce & Management Department), Ms. Shradha Namdeo (Asst. Prof. of Management Department) & Ms. Juhi Gupta (Asst. Prof. Commerce Department). Judges of this program were Dr. Mamta Singh, Dr. Anju Kumari & Dr. Sonal Khandelwal.

### **List of Winners**

: 2

| Position | Name of the Student | Class      |
|----------|---------------------|------------|
| 1        | Pranjal Agrawal     | BCA 3      |
| 2        | Muskan Verma        | MSc Chem 3 |
| 3        | Suchitra Bagh       | BBA 5 Sem  |